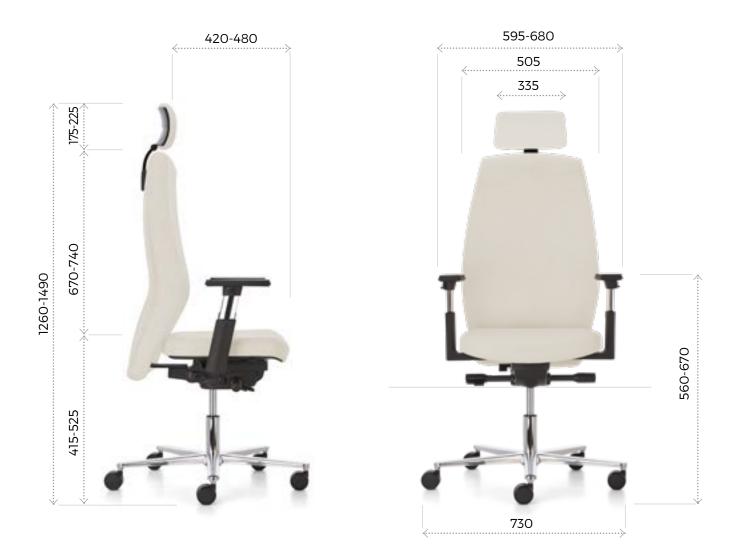

FLAME RETARDANT POLYURETHANE

FOAM DENSITY 50Kg/m3

PLYWOOD INSERT 10 mm

DIMENSIONS

This catalogue replaces and invalidates all previous editions. The reproduction, even partial, of this catalogue is prohibited unless previously authorised in writing by Diwar Srl. Diwar Srl reserves the right to modify this catalogue and/or the products it contains, in order to make improvements or in any case for any technical and/or commercial reason it considers useful, without prior notice.