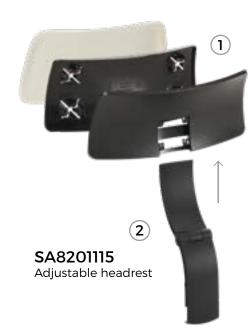

## HEADREST AND BACKREST

#### SA8201500 Cold-cure headrest foam

#### ASSEMBLY INSTRUCTIONS

- 1. Assemble and upholster the headrest
- 2. Snap fit the headrest on the headrest support
- 3. Fix the support plate on the backrest with screws
- 4. Snap fit the headrest support on the support plate