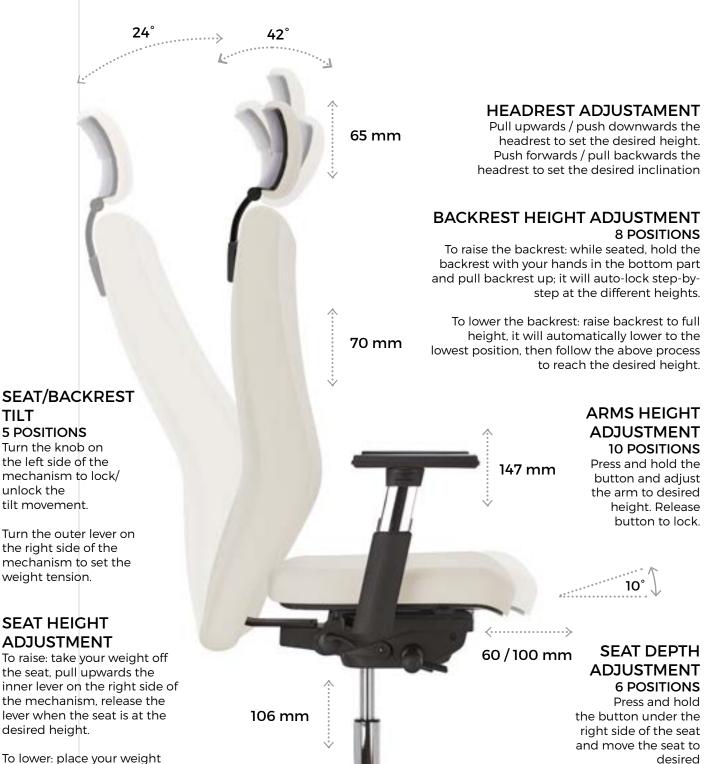

### **CHAIR ADJUSTMENTS**

position by pushing

backrest.

your torso against the

Release button to lock in desired position.

on the seat, pull the lever upwards, release the lever when the seat is at the desired height.

2

TILT

unlock the