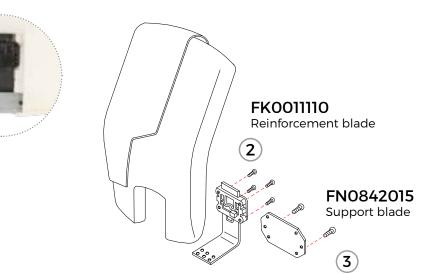

#### SJ5052500000

Cold-cure polyurethane backrest

1

#### ASSEMBLY INSTRUCTIONS

- 1. Raise the polyurethane in the bottom part of the backrest
- 2. Fix the support blade with screws to the plywood insert
- 3. Fix the reinforcement blade with screws to the plywood insert

FLAME RETARDANT POLYURETHANE

FOAM DENSITY 50Kg/m3

PLYWOOD INSERT 10 mm

DIMENSIONS

This catalogue replaces and invalidates all previous editions. The reproduction, even partial, of this catalogue is prohibited unless previously authorised in writing by Diwar Srl. Diwar Srl reserves the right to modify this catalogue and/or the products it contains, in order to make improvements or in any case for any technical and/or commercial reason it considers useful, without prior notice.