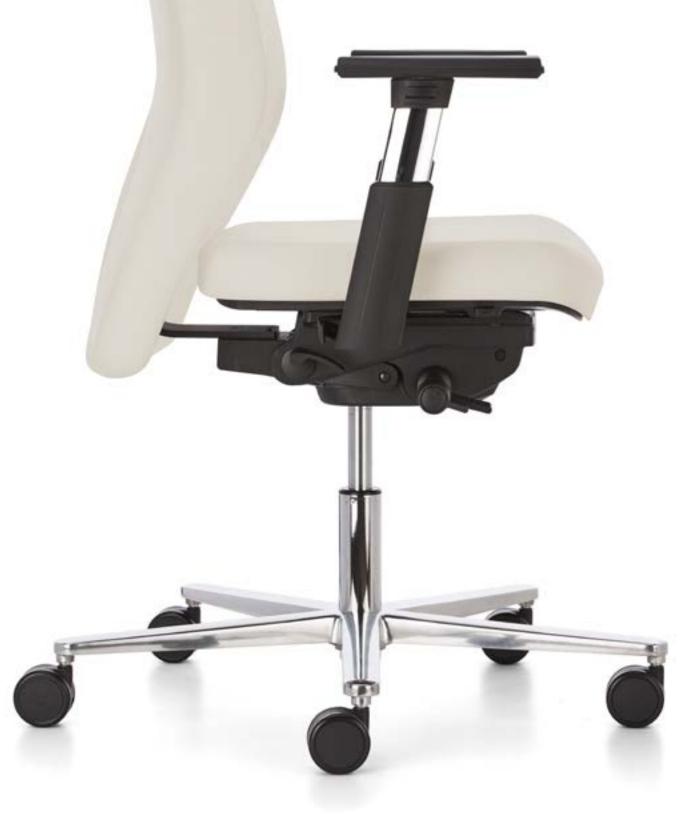

### **CHAIR ADJUSTMENTS**

position by pushing

backrest.

your torso against the

Release button to lock in desired position.

on the seat, pull the lever upwards, release the lever when the seat is at the desired height.

2

TILT

unlock the