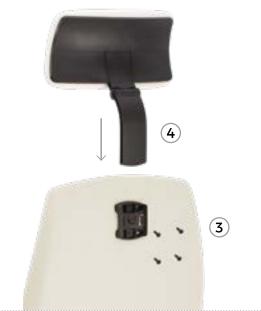

#### ASSEMBLY INSTRUCTIONS

- 1. Assemble and upholster the headrest
- 2. Snap fit the headrest on the headrest support
- 3. Fix the support plate on the backrest with screws
- 4. Snap fit the headrest support on the support plate